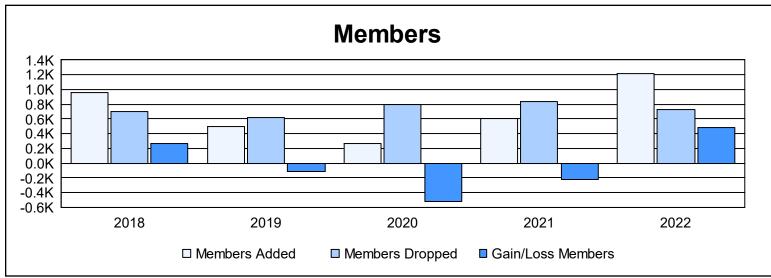

District 321C2 As of June 2022 Cumulative

| Year      | New<br>Clubs | Dropped<br>Clubs | Gain/<br>Loss<br>Clubs | New<br>Members | Charter<br>Members | Reinstate<br>Members | Transfer<br>Members | Total<br>Member<br>Added | Total<br>Members<br>Dropped | Gain/<br>Loss<br>Members |
|-----------|--------------|------------------|------------------------|----------------|--------------------|----------------------|---------------------|--------------------------|-----------------------------|--------------------------|
| 2017-2018 | 2            | 4                | -2                     | 803            | 54                 | 61                   | 43                  | 961                      | 694                         | 267                      |
| 2018-2019 | 1            | 4                | -3                     | 163            | 114                | 200                  | 20                  | 497                      | 613                         | -116                     |
| 2019-2020 | 3            | 2                | 1                      | 126            | 87                 | 48                   | 7                   | 268                      | 791                         | -523                     |
| 2020-2021 | 8            | 10               | -2                     | 228            | 291                | 84                   | 9                   | 612                      | 840                         | -228                     |
| 2021-2022 | 18           | 11               | 7                      | 597            | 512                | 59                   | 42                  | 1,210                    | 721                         | 489                      |
| Average   | 6            | 6                | 0                      | 383            | 212                | 90                   | 24                  | 710                      | 732                         | -22                      |