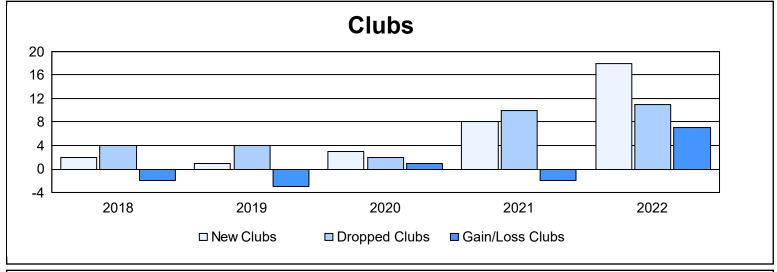

District 321C2 As of June 2022 Cumulative

| Year      | New<br>Clubs | Dropped<br>Clubs | Gain/<br>Loss<br>Clubs | New<br>Members | Charter<br>Members | Reinstate<br>Members | Transfer<br>Members | Total<br>Member<br>Added | Total<br>Members<br>Dropped | Gain/<br>Loss<br>Members |
|-----------|--------------|------------------|------------------------|----------------|--------------------|----------------------|---------------------|--------------------------|-----------------------------|--------------------------|
| 2017-2018 | 2            | 4                | -2                     | 803            | 54                 | 61                   | 43                  | 961                      | 694                         | 267                      |
| 2018-2019 | 1            | 4                | -3                     | 163            | 114                | 200                  | 20                  | 497                      | 613                         | -116                     |
| 2019-2020 | 3            | 2                | 1                      | 126            | 87                 | 48                   | 7                   | 268                      | 791                         | -523                     |
| 2020-2021 | 8            | 10               | -2                     | 228            | 291                | 84                   | 9                   | 612                      | 840                         | -228                     |
| 2021-2022 | 18           | 11               | 7                      | 597            | 512                | 59                   | 42                  | 1,210                    | 721                         | 489                      |
| Average   | 6            | 6                | 0                      | 383            | 212                | 90                   | 24                  | 710                      | 732                         | -22                      |